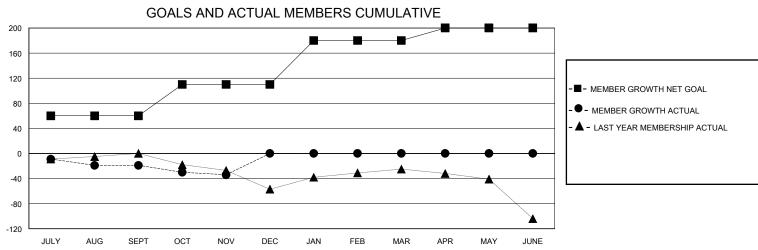

## District 16 J

GMT: LOCATION NEW JERSEY GMT CA

| 200/110111=11 |               |             |               |                       |                        |                         |                                                    |  |
|---------------|---------------|-------------|---------------|-----------------------|------------------------|-------------------------|----------------------------------------------------|--|
|               | Club          | s           |               | Members               |                        |                         |                                                    |  |
|               | RESULTS FOR   | R 2023-2024 |               | RESULTS FOR 2023-2024 |                        |                         |                                                    |  |
| QUARTER       | NEW CLUB GOAL | NEW CLUBS   | DROPPED CLUBS | QUARTER MEME          | BER GROWTH NET<br>GOAL | MEMBER GROWTH<br>ACTUAL | DROPPED<br>MEMBERS ACTUAL<br>(including transfers) |  |
| JULY/AUG/SEPT | 0             | 0           | 1             | JULY/AUG/SEPT         | 60                     | 27                      | 36                                                 |  |
| OCT/NOV/DEC   | 1             | 0           | 0             | OCT/NOV/DEC           | 50                     | 15                      | 28                                                 |  |
| JAN/FEB/MAR   | 0             | 0           | 0             | JAN/FEB/MAR           | 70                     | 0                       | 0                                                  |  |
| APR/MAY/JUNE  | 0             | 0           | 0             | APR/MAY/JUNE          | 20                     | 0                       | 0                                                  |  |