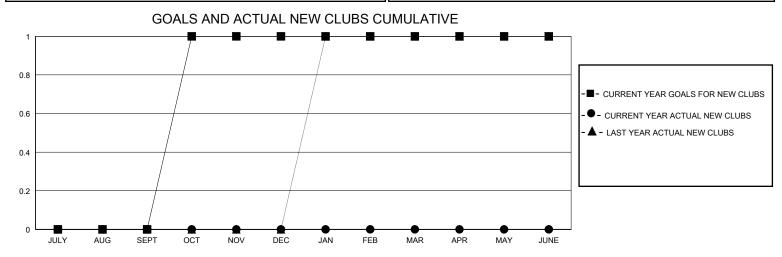

## District 16 J

GMT: LOCATION NEW JERSEY GMT CA

| 200/110111=11 |               |             |               |                       |                        |                         |                                                    |  |
|---------------|---------------|-------------|---------------|-----------------------|------------------------|-------------------------|----------------------------------------------------|--|
|               | Club          | s           |               | Members               |                        |                         |                                                    |  |
|               | RESULTS FOR   | R 2023-2024 |               | RESULTS FOR 2023-2024 |                        |                         |                                                    |  |
| QUARTER       | NEW CLUB GOAL | NEW CLUBS   | DROPPED CLUBS | QUARTER MEME          | BER GROWTH NET<br>GOAL | MEMBER GROWTH<br>ACTUAL | DROPPED<br>MEMBERS ACTUAL<br>(including transfers) |  |
| JULY/AUG/SEPT | 0             | 0           | 1             | JULY/AUG/SEPT         | 60                     | 27                      | 36                                                 |  |
| OCT/NOV/DEC   | 1             | 0           | 0             | OCT/NOV/DEC           | 50                     | 15                      | 28                                                 |  |
| JAN/FEB/MAR   | 0             | 0           | 0             | JAN/FEB/MAR           | 70                     | 0                       | 0                                                  |  |
| APR/MAY/JUNE  | 0             | 0           | 0             | APR/MAY/JUNE          | 20                     | 0                       | 0                                                  |  |